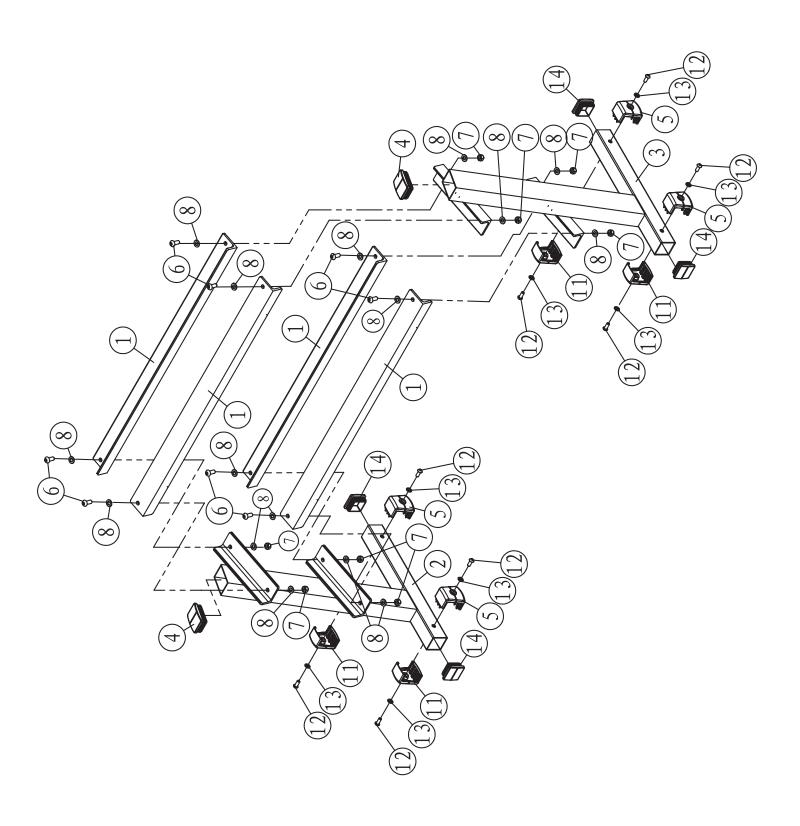

## NOTE: Hand tighten bolts and nylon nuts until machine is fully assembled.

Prior to assembly, remove components from the box and verify that all the listed parts were supplied.

### **KF-DB3 Parts List Rev A**

| Ref # | Part #    | Description                         | Qty |
|-------|-----------|-------------------------------------|-----|
| 1     | 223-00067 | RAIL KPS-DB3                        | 4   |
| 2     | 223-00963 | UPRIGHT, LEFT FRAME KF-DB3          | 1   |
| 3     | 223-00964 | UPRIGHT, RIGHT FRAME KF-DB3         | 1   |
| 4     | 206-00394 | PLUG, 50.8X76.2 KF SERIES           | 2   |
| 5     | 206-00392 | FOOT CAP, RIGHT 50.8 KF SERIES      | 4   |
| 6     | 202-00087 | ALLEN BOLT, M10*25                  | 8   |
| 7     | 202-00097 | M10 SILVER WASHER                   | 8   |
| 8     | 202-00093 | WASHER, 10                          | 16  |
| 11    | 206-00393 | FOOT CAP, LEFT 50.8 KF SERIES       | 4   |
| 12    | 202-00659 | SCREW, BUTTON HEAD SOCKET CAP M8X25 | 8   |
| 13    | 202-00094 | WASHER 8, 9*28*2                    | 8   |
| 14    | 206-00391 | SQUARE PLUG, 50.8 KF SERIES         | 4   |
| #     | 202-00683 | BOLT PACK, KF-DB3                   | 1   |